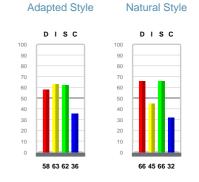

## Natural and Adapted Style Continued

#### Natural

Mandy is deliberate and steady. She is willing to change, if the new direction is meaningful and consistent with the past. She will resist change for change's sake.

#### Adapted

Mandy sees her natural activity style to be just what the environment needs. What you see is what you get for activity level and consistency. Sometimes she would like the world to slow down.