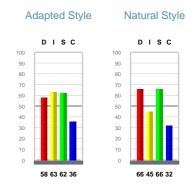

## **Behavioral Hierarchy**

Your observable behavior and related emotions contribute to your success on the job. When matched to the job, they play a large role in enhancing your performance. The list below ranks your behavioral traits from the strongest to the weakest.