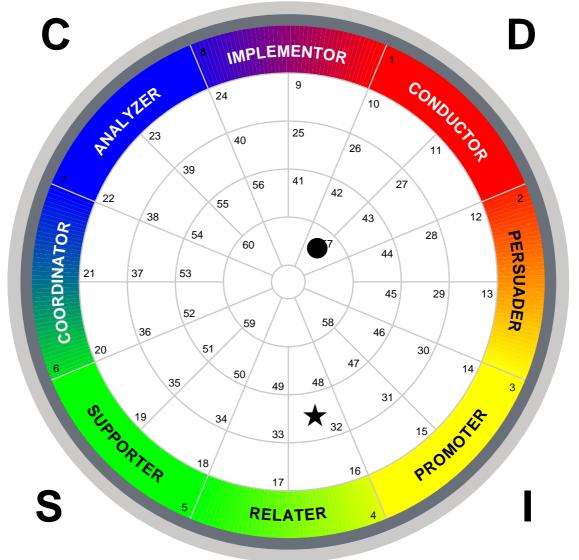

## **Behavioral Hierarchy**

Your observable behavior and related emotions contribute to your success on the job. When matched to the job, they play a large role in enhancing your performance. The list below ranks your behavioral traits from the strongest to the weakest.