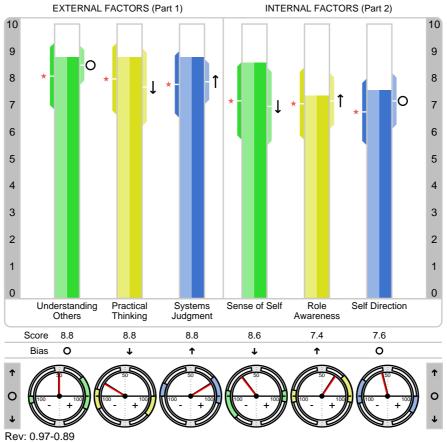

#### Competencies

This section presents 25 key competencies and ranks them from top to bottom, defining your major strengths. The skills at the top highlight well-developed capabilities and reveal where you are naturally most effective in focusing your time.