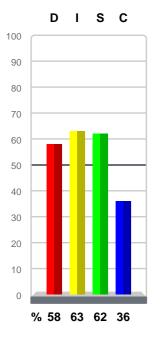

#### In this report we are measuring four dimensions of normal behavior. They are:

- · How you respond to problems and challenges.
- How you influence others to your point of view.
- How you respond to the pace of the environment.
- How you respond to rules and procedures set by others.

Mandy likes to be forceful and direct when dealing with others. Her desire for results is readily apparent to the people with whom she works. She seeks her own solutions to problems. In this way, her independent nature comes into play. She likes people, but can be seen occasionally as cold and blunt. She may have her mind on project results, and sometimes may not take the time to be empathetic toward others. She establishes many standards for herself and others. Her high ego strength demands that her standards will be met. Mandy is forward-looking, aggressive and competitive. Her vision for results is one of her positive strengths. She can be successful at many things, not because of versatility but rather because of her determination to win. She is an aggressive individual who wins through hard work and persistence; that is, she will come up with a good idea and follow through. Most people see her as a high risk-taker. Her view is, "nothing ventured, nothing gained." Mandy will work hard at achieving her goals. She loves to win and hates to lose. She wants to be seen as a winner and has an inherent dislike for losing or failing. She tends to work hard and long to be successful.

Mandy prefers authority equal to her responsibility. Logic and people who have the facts and data to support this logic influence her. She admires the patience required to gather facts and data. Sometimes she may be so opinionated about a particular problem that she has difficulty letting others participate in the process. Many people see her decisions as high-risk decisions. However, after the decision is made, she tends to work hard for a successful outcome. Mandy is decisive and prefers to work for a decisive manager. She can experience stress if her manager does not possess similar traits. She should realize that at times she needs to think a project through, beginning to end, before starting the project. She has the unique ability of tackling tough problems and following them through to a satisfactory conclusion. She finds it easy to share her opinions on solving work-related problems.

Mandy could improve her communication skills by being patient, listening and displaying genuine care for the people with whom she comes in contact. She is not influenced by people who are overly enthusiastic. They rarely get her attention. She is influenced by people who communicate with a logical presentation of the facts, impressed by the apparent efficiency involved. She likes people who give her options as compared to their opinions. The options may help her make decisions, and she values her own opinion over that of others! Mandy could improve her communication with others by being more flexible and showing a sincere interest in what they are saying. She has the ability to ask the right questions and destroy a shallow idea. Some people may feel these questions are a personal attack upon their integrity; however, this is just her way of getting the appropriate facts. When communicating with others, Mandy must carefully avoid being excessively critical or pushy. She tries to get on with the subject, while others may be trying to work through the details. She likes people who present their case effectively. When they do, she can then make a quicker assessment or decision.