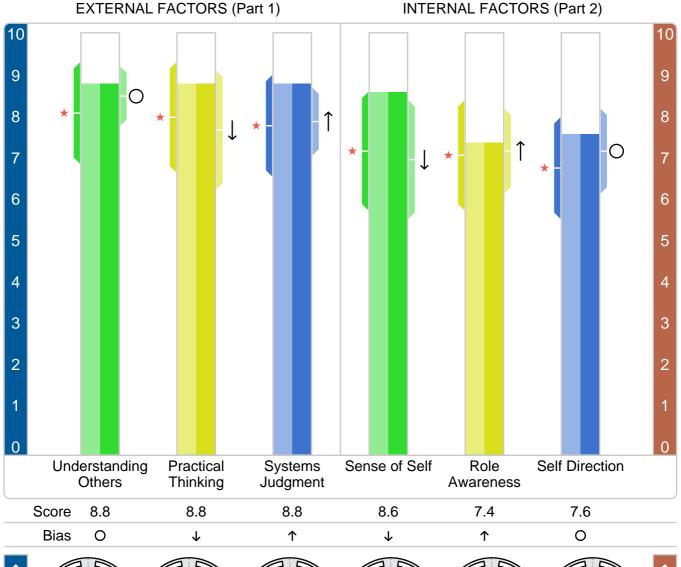

ge and are in a random order.

- Mandy has a clear picture of her current roles.
- Mandy might benefit from listing her roles and asking herself if any of these roles are currently in transition?
- Mandy knows what she should be doing.
- Mandy has a clear understanding of who she is, and her inner sense of self worth is strong.
- Mandy places great emphasis on who she is, as a unique individual.
- Mandy has confidence in herself.
- Mandy focuses on the directional aspects of life, where she is going and who she will become.
- Mandy may benefit from developing a clear set of goals for the future.
- Mandy has ideas as to where she is going and likes to be in control of her life.







### **Dimensional Balance**

- ★ Population mean
- ↑ Overvaluation
- O Neutral valuation ↓ Undervaluation





Rev: 0.97-0.89





#### Introduction Competencies Section

Your success in any job depends on the value of your contribution to the organization. Managers, mentors and professional coaches can encourage, advise and guide you as you grow professionally. However, the ultimate responsibility for your career development is yours and yours alone.

This report is designed to assist you in managing and developing your career. For many jobs, personal skills are as important as technical skills in producing superior performance. Personal skills are often transferable to different jobs, whereas technical skills are usually more specific.

#### Your development of these personal skills are categorized into four levels:

- 1) Well Developed
- 2) Developed
- 3) Moderately Developed
- 4) Needs Deve