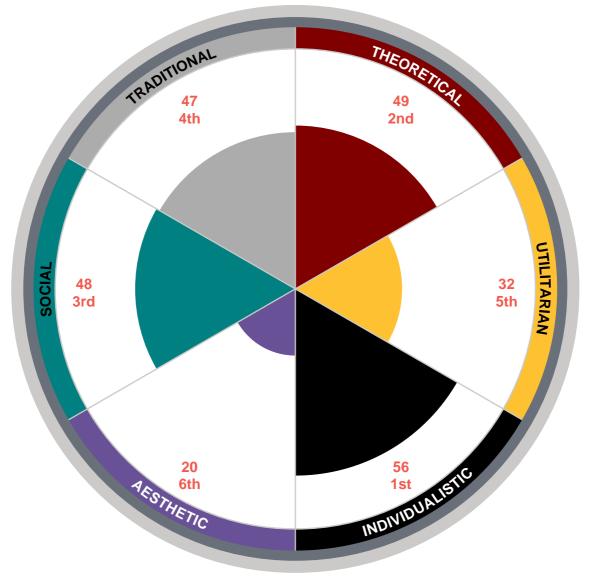

#### The following is an in-depth look at your personal talents in the four main sections:

#### Competencies

This section presents 25 key competencies and ranks them from top to bottom, defining your major strengths. The skills at the top highlight well-developed capabilities and reveal where you are naturally most effective in focusing your time.