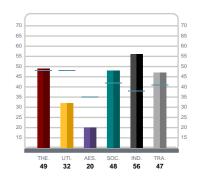

#### The following is an in-depth look at your personal talents in the four main sections:

#### Competencies

This section presents 25 key competencies and ranks them from top to bottom, defining your major strengths. The skills at the top highlight well-developed capabilities and reveal where you are naturally most effective in focusing your time.