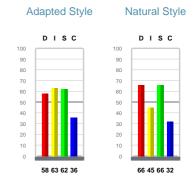

#### **Procedures - Constraints**

#### Natural

Mandy is independent by nature and feels comfortable in situations where the constraints are few and far between. She will follow rules as long as she feels that the rules are hers. She has a tendency to rebel from rules set by others and wants input into any constraints.

#### Adapted

Mandy shows little discomfort when comparing her basic (natural) style to her response to the environment (adapted) style. The difference is not significant and Mandy sees little or no need to change her response to the environment.