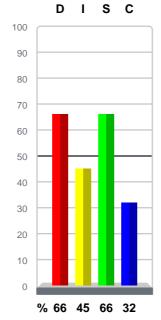

## Natural and Adapted Style

Mandy's natural style of dealing with problems, people, pace of events and procedures may not always fit what the environment needs. This section will provide valuable information related to stress and the pressure to adapt to the environment.

#### Natural

Adapted

Mandy is quite inquisitive and wants to be seen as an outwardly competitive person who is adventuresome by nature. She is results-oriented and likes to be innovative in her approach to problem solving. Mandy is not necessarily confrontational by nature, but if a problem does exist she will not turn down the opportunity for confrontation.

#### Natural

Mandy is factual and logical in her attempt to persuade others. She looks at things in a rather direct and straightforward manner. Her approach can be analytical and objective when attempting to influence others.

#### Adapted

Mandy feels the environment calls for her to be sociable and optimistic. She will trust others and wants a positive environment in which to relate.

Mandy sees no need to change her

approach to solving problems or

#### Natural

Mandy is deliberate and steady. She is willing to change, if the new direction is meaningful and consistent with the past. She will resist change for change's sake.

#### Adapted

Mandy sees her natural activity style to be just what the environment needs. What you see is what you get for activity level and consistency. Sometimes she would like the world to slow down.

#### Natural

Mandy is independent by nature and feels comfortable in situations where the constraints are few and far between. She will follow rules as long as she feels that the rules are hers. She has a tendency to rebel from rules set by others and wants input into any constraints.

#### Adapted

Mandy shows little discomfort when comparing her basic (natural) style to her response to the environment (adapted) style. The difference is not significant and Mandy sees little or no need to change her response to the environment.