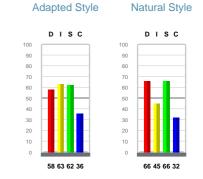

#### **Procedures - Constraints**

#### Natural

Mandy is independent by nature and feels comfortable in situations where the constraints are few and far between. She will follow rules as long as she feels that the rules are hers. She has a tendency to rebel from rules set by others and wants input into any constraints.

#### Adapted

Mandy shows little discomfort when comparing her basic (natural) style to her response to the environment (adapted) style. The difference is not significant and Mandy sees little or no need to change her response to the environment.