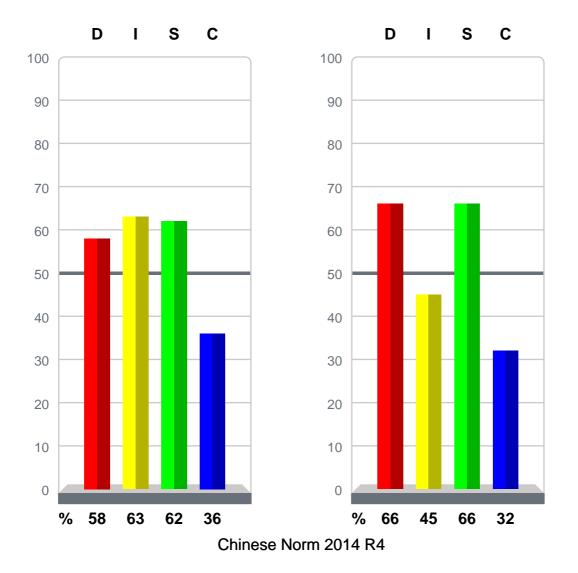

## Natural and Adapted Style

Mandy's natural style of dealing with problems, people, pace of events and procedures may not always fit what the environment needs. This section will provide valuable information related to stress and the pressure to adapt to the environment.

#### Natural

Adapted

Mandy is quite inquisitive and wants to be seen as an outwardly competitive person who is adventuresome by nature. She is results-oriented and likes to be innovative in her approach to problem solving. Mandy is not necessarily confrontational by nature, but if a problem does exist she will not turn down the opportunity for confrontation.

#### Natural

Mandy is factual and logical in her attempt to persuade others. She looks at things in a rather direct and straightforward manner. Her approach can be analytical and objective when attempting to influence others.

#### Adapted

Mandy feels the environment calls for her to be sociable and optimistic. She will trust others and wants a positive environment in which to relate.

Mandy sees no need to change her

approach to solving problems or

#### Natural

Mandy is deliberate and steady. She is willing to change, if the new direction is meaningful and consistent with the past. She will resist change for change's sake.

#### Adapted

Mandy sees her natural activity style to be just what the environment needs. What you see is what you get for activity level and consistency. Sometimes she would like the world to slow down.

#### Natural

Mandy is independent by nature and feels comfortable in situations where the constraints are few and far between. She will follow rules as long as she feels that the rules are hers. She has a tendency to rebel from rules set by others and wants input into any constraints.

#### Adapted

Mandy shows little discomfort when comparing her basic (natural) style to her response to the environment (adapted) style. The difference is not significant and Mandy sees little or no need to change her response to the environment.