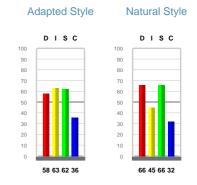

## Natural and Adapted Style

Mandy's natural style of dealing with problems, people, pace of events and procedures may not always fit what the environment needs. This section will provide valuable information related to stress and the pressure to adapt to the environment.

#### Problems - Challenges

#### Natural

Adapted

Mandy is quite inquisitive and wants to be seen as an outwardly competitive person who is adventuresome by nature. She is results-oriented and likes to be innovative in her approach to problem solving. Mandy is not necessarily confrontational by nature, but if a problem does exist she will not turn down the opportunity for confrontation.

#### People - Contacts

#### Natural

Mandy is factual and logical in her attempt to persuade others. She looks at things in a rather direct and straightforward manner. Her approach can be analytical and objective when attempting to influence others.

#### Adapted

Mandy feels the environment calls for her to be sociable and optimistic. She will trust others and wants a positive environment in which to relate.

Mandy sees no need to change her

approach to solving problems or

dealing with challenges in her

present environment.