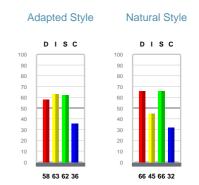

## Natural and Adapted Style

Mandy's natural style of dealing with problems, people, pace of events and procedures may not always fit what the environment needs. This section will provide valuable information related to stress and the pressure to adapt to the environment.

#### Natural

Adapted

Mandy is quite inquisitive and wants to be seen as an outwardly competitive person who is adventuresome by nature. She is results-oriented and likes to be innovative in her approach to problem solving. Mandy is not necessarily confrontational by nature, but if a problem does exist she will not turn down the opportunity for confrontation.

#### Natural

Mandy is factual and logical in her attempt to persuade others. She looks at things in a rather direct and straightforward manner. Her approach can be analytical and objective when attempting to influence others.

#### Adapted

Mandy feels the environment calls for her to be sociable and optimistic. She will trust others and wants a positive environment in which to relate.

Mandy sees no need to change her

approach to solving problems or