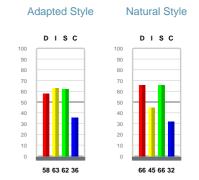

## Natural and Adapted Style

Mandy's natural style of dealing with problems, people, pace of events and procedures may not always fit what the environment needs. This section will provide valuable information related to stress and the pressure to adapt to the environment.

#### Natural

Adapted

Mandy is quite inquisitive and wants to be seen as an outwardly competitive person who is adventuresome by nature. She is results-oriented and likes to be innovative in her approach to problem solving. Mandy is not necessarily confrontational by nature, but if a problem does exist she will not turn down the opportunity for confrontation.

#### Natural

Mandy is factual and logical in her attempt to persuade others. She looks at things in a rather direct and straightforward manner. Her approach can be analytical and objective when attempting to influence others.

#### Adapted

Mandy feels the environment calls for her to be sociable and optimistic. She will trust others and wants a positive environment in which to relate.

Mandy sees no need to change her

approach to solving problems or

#### Natural

Mandy is deliberate and steady. She is willing to change, if the new direction is meaningful and consistent with the past. She will resist change for change's sake.

#### Adapted

Mandy sees her natural activity style to be just what the environment needs. What you see is what you get for activity level and consistency. Sometimes she would like the world to slow down.

#### Natural

Mandy is independent by nature and feels comfortable in situations where the constraints are few and far between. She will follow rules as long as she feels that the rules are hers. She has a tendency to rebel from rules set by others and wants input into any constraints.

#### Adapted

Mandy shows little discomfort when comparing her basic (natural) style to her response to the environment (adapted) style. The difference is not significant and Mandy sees little or no need to change her response to the environment.