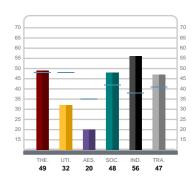

## **Behavioral Hierarchy**

Your observable behavior and related emotions contribute to your success on the job. When matched to the job, they play a large role in enhancing your performance. The list below ranks your behavioral traits from the strongest to the weakest.