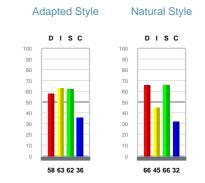

## Natural and Adapted Style

Mandy's natural style of dealing with problems, people, pace of events and procedures may not always fit what the environment needs. This section will provide valuable information related to stress and the pressure to adapt to the environment.

#### Natural

Adapted

Mandy is quite inquisitive and wants to be seen as an outwardly competitive person who is adventuresome by nature. She is results-oriented and likes to be innovative in her approach to problem solving. Mandy is not necessarily confrontational by nature, but if a problem does exist she will not turn down the opportunity for confrontation.

#### Natural

Mandy is factual and logical in her attempt to persuade others. She looks at things in a rather direct and straightforward manner. Her approach can be analytical and objective when attempting to influence others.

#### Adapted

Mandy feels the environment calls for her to be sociable and optimistic. She will trust others and wants a positive environment in which to relate.

Mandy sees no need to change her

approach to solving problems or

#### Natural

Mandy is deliberate and steady. She is willing to change, if the new direction is meaningful and consistent with the past. She will resist change for change's sake.

#### Adapted

Mandy sees her natural activity style to be just what the environment needs. What you see is what you get for activity level and consistency. Sometimes she would like the world to slow down.

#### Natural

Mandy is independent by nature and feels comfortable in situations where the constraints are few and far between. She will follow rules as long as she feels that the rules are hers. She has a tendency to rebel from rules set by others and wants input into any constraints.

#### Adapted

Mandy shows little discomfort when comparing her basic (natural) style to her response to the environment (adapted) style. The difference is not significant and Mandy sees little or no need to change her response to the environment.