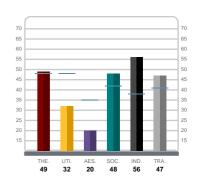

## **Behavioral Hierarchy**

Your observable behavior and related emotions contribute to your success on the job. When matched to the job, they play a large role in enhancing your performance. The list below ranks your behavioral traits from the strongest to the weakest.