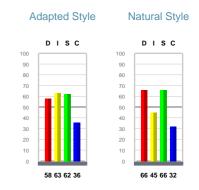

## Natural and Adapted Style Continued

#### Pace - Consistency

#### Natural

Mandy is deliberate and steady. She is willing to change, if the new direction is meaningful and consistent with the past. She will resist change for change's sake.

#### Adapted

Mandy sees her natural activity style to be just what the environment needs. What you see is what you get for activity level and consistency. Sometimes she would like the world to slow down.