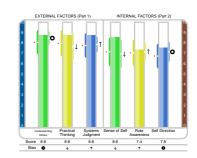

- Mandy focuses on solutions to problems to achieve goals.
- Mandy tends to apply knowledge in a practical way.
- Mandy is resourceful in efficiently achieving specific goals.
- Mandy has a clear understanding of people.
- Mandy will get a sense of satisfaction from any environment with a strong emphasis on people.
- Mandy treats each person as a unique individual.
- Mandy has good thinking and planning skills, and understands the underlying structure or system of what makes things work.
- Mandy understands the importance of authority figures and enforces her own authority well.
- Mandy needs to check for understanding and make certain communication is clear on all sides.
- Mandy has the ability to delegate specific assignments or tasks from a base of authority or from the overall plan.









## Self View

This is how Mandy sees herself. This view measures her clarity and understanding of herself, her roles in life and her direction for the future. The internal dimensions are a reflection of her from both personal and professional viewpoints. The statements below are based primarily on the 3 dimensions on the right side of the dimensional balance page and are in a random order.

- Mandy has a clear picture of her current roles.
- Mandy might benefit from listing her roles and asking herself if any of these roles are currently in transition?
- Mandy knows what she should be doing.
- Mandy has a clear understanding of who she is, and her inner sense of self worth is strong.
- Mandy places great emphasis on who she is, as a unique individual.
- Mandy has confidence in hers