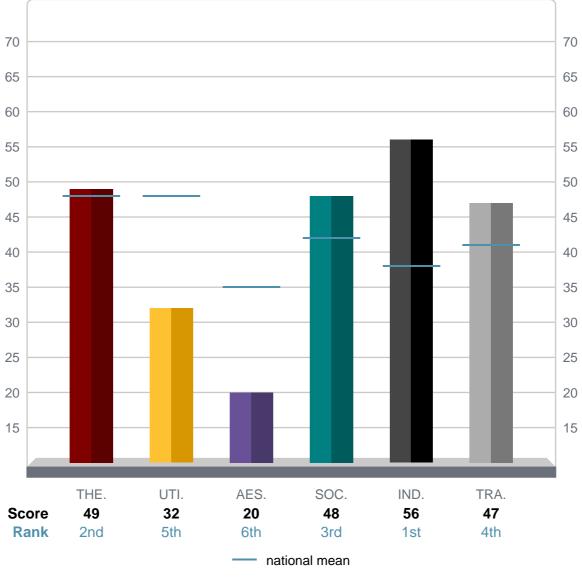

#### The following is an in-depth look at your personal talents in the four main sections:

#### Competencies

This section presents 25 key competencies and ranks them from top to bottom, defining your major strengths. The skills at the top highlight well-developed capabilities and reveal where you are naturally most effective in focusing your time.