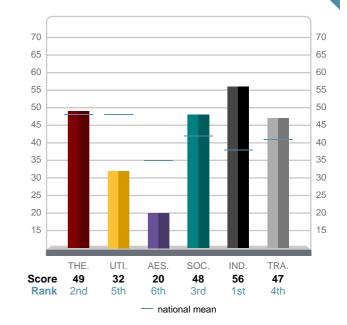

#### **Acumen Indicators**

This section of the report will help you truly understand how you analyze and interpret your experiences. Your acumen, keenness and depth of perception or discernment, is directly related to your level of performance.